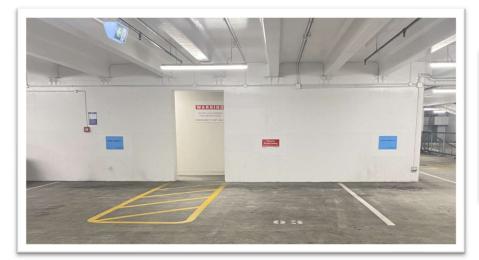

Please park in either bay 82 or 84 which are identifiable by the Walker Wayland signage.

parking bay 82 & 84, located on level 3.

To access our office from the carpark, please take the carpark lift to the tower lobby on level 9.