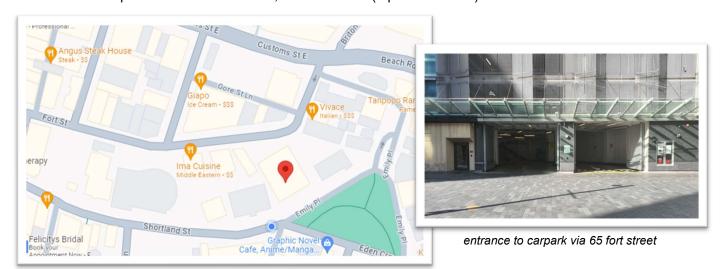

## walker wayland

Our office is located on level 14 of the Shortland & Fort building (previously known as the Lumley Centre), 88 Shortland Street.

The visitor's car park is located on level 3, 65 Fort Street (Inpark Car Park)